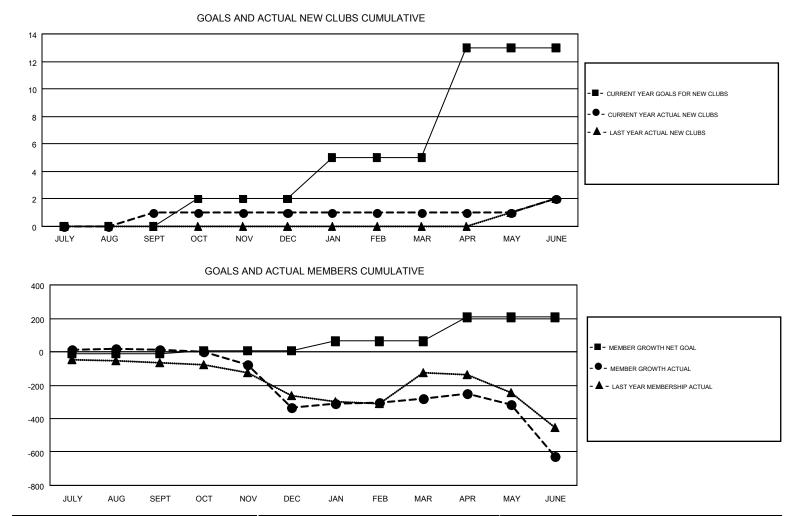

#### GMT: JOOST PAIJMANS

| Clubs         |               |           |               | Members               |                           |                         |                                                    |  |
|---------------|---------------|-----------|---------------|-----------------------|---------------------------|-------------------------|----------------------------------------------------|--|
|               | RESULTS FOR   | 2018-2019 |               | RESULTS FOR 2018-2019 |                           |                         |                                                    |  |
| QUARTER       | NEW CLUB GOAL | NEW CLUBS | DROPPED CLUBS | QUARTER               | MEMBER GROWTH NET<br>GOAL | MEMBER GROWTH<br>ACTUAL | DROPPED<br>MEMBERS ACTUAL<br>(including transfers) |  |
| JULY/AUG/SEPT | 0             | 1         | 5             | JULY/AUG/SEPT         | -9                        | 284                     | 238                                                |  |
| OCT/NOV/DEC   | 2             | 0         | 4             | OCT/NOV/DEC           | 15                        | 197                     | 508                                                |  |
| JAN/FEB/MAR   | 3             | 0         | 3             | JAN/FEB/MAR           | 57                        | 323                     | 240                                                |  |
| APR/MAY/JUNE  | 8             | 1         | 5             | APR/MAY/JUNE          | 143                       | 322                     | 636                                                |  |